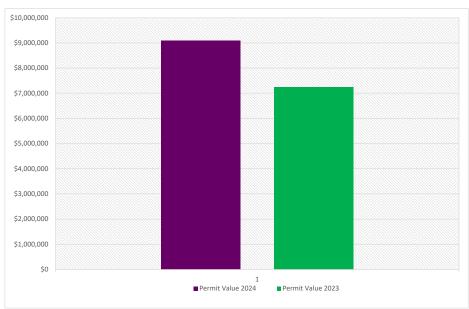

## **MONTH END REPORT APRIL 2024**

|   |                   | January     | February    | March       | April       | May         | June        | July      | August      | September   | October     | November     | December    | Year to date |
|---|-------------------|-------------|-------------|-------------|-------------|-------------|-------------|-----------|-------------|-------------|-------------|--------------|-------------|--------------|
|   | 2024              | 20          | 17          | 22          | 23          |             |             |           |             |             |             |              |             | 82           |
|   | Permit Value 2024 | \$661,970   | \$2,591,000 | \$2,651,352 | \$3,185,800 |             |             |           |             |             |             |              |             | \$9,090,122  |
|   | 2023              | 6           | 8           | 23          | 23          | 29          | 17          | 19        | 17          | 16          | 37          | 37           | 16          | 60           |
| Ī | Permit Value 2023 | \$1,335,000 | \$808,500   | \$2,391,400 | \$2,705,700 |             |             |           |             |             |             |              |             | \$7,240,600  |
|   |                   | \$1,335,000 | \$808,500   | \$2,391,400 | \$2,705,700 | \$3,663,500 | \$1,472,500 | \$890,900 | \$2,493,700 | \$2,009,000 | \$2,661,400 | \$17,063,220 | \$2,571,460 | \$40,066,280 |