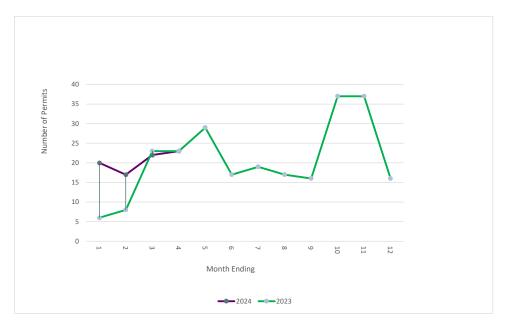

## **MONTH END REPORT APRIL 2024**

|   |                   | January     | February    | March       | April       | May         | June        | July      | August      | September   | October     | November     | December    | Year to date |
|---|-------------------|-------------|-------------|-------------|-------------|-------------|-------------|-----------|-------------|-------------|-------------|--------------|-------------|--------------|
|   | 2024              | 20          | 17          | 22          | 23          |             |             |           |             |             |             |              |             | 82           |
|   | Permit Value 2024 | \$661,970   | \$2,591,000 | \$2,651,352 | \$3,185,800 |             |             |           |             |             |             |              |             | \$9,090,122  |
|   | 2023              | 6           | 8           | 23          | 23          | 29          | 17          | 19        | 17          | 16          | 37          | 37           | 16          | 60           |
| Ī | Permit Value 2023 | \$1,335,000 | \$808,500   | \$2,391,400 | \$2,705,700 |             |             |           |             |             |             |              |             | \$7,240,600  |
|   |                   | \$1,335,000 | \$808,500   | \$2,391,400 | \$2,705,700 | \$3,663,500 | \$1,472,500 | \$890,900 | \$2,493,700 | \$2,009,000 | \$2,661,400 | \$17,063,220 | \$2,571,460 | \$40,066,280 |