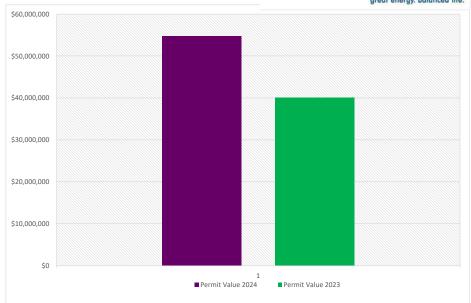

#### **MONTH END REPORT DECEMBER 2024**

|                   | January     | February    | March       | April       | May          | June        | July         | August      | September    | October     | November     | December    | Year to date |
|-------------------|-------------|-------------|-------------|-------------|--------------|-------------|--------------|-------------|--------------|-------------|--------------|-------------|--------------|
| 2024              | 20          | 17          | 22          | 23          | 41           | 30          | 34           | 22          | 21           | 18          | 7            | 8           | 263          |
| Permit Value 2024 | \$661,970   | \$2,591,000 | \$2,651,352 | \$3,185,800 | \$12,616,899 | \$4,219,777 | \$10,267,074 | \$1,368,600 | \$11,694,501 | \$2,578,190 | \$640,000    | \$2,235,000 | \$54,710,163 |
| 2023              | 6           | 8           | 23          | 23          | 29           | 17          | 19           | 17          | 16           | 37          | 37           | 16          | 248          |
| Permit Value 2023 | \$1,335,000 | \$808,500   | \$2,391,400 | \$2,705,700 | \$3,663,500  | \$1,472,500 | \$890,900    | \$2,493,700 | \$2,009,000  | \$2,661,400 | \$17,063,220 | \$2,571,460 | \$40,066,280 |
|                   | \$1,335,000 | \$808,500   | \$2,391,400 | \$2,705,700 | \$3,663,500  | \$1,472,500 | \$890,900    | \$2,493,700 | \$2,009,000  | \$2,661,400 | \$17,063,220 | \$2,571,460 | \$40,066,280 |