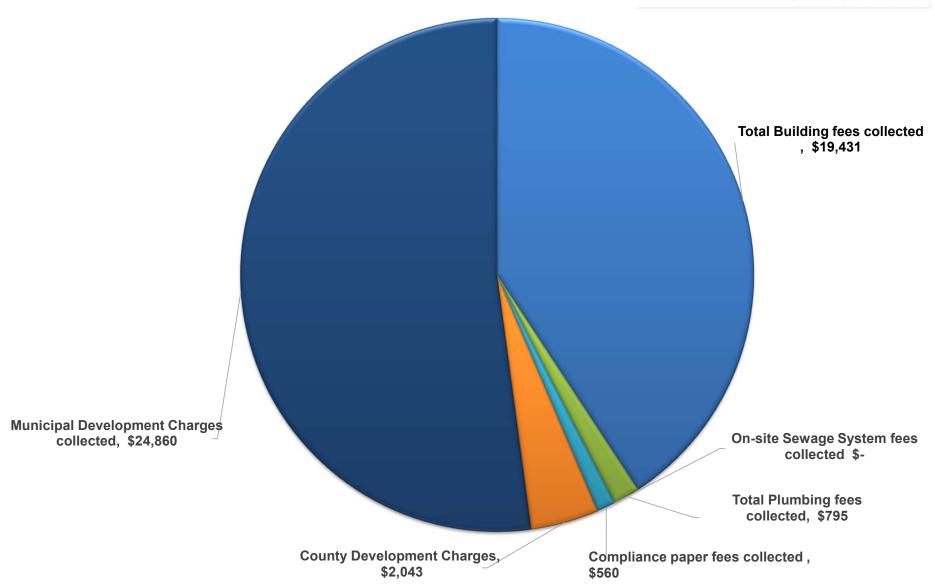

# MONTH END REPORT DECEMBER 2024

| FEES COLLECTED                          | MONTHLY      | YE. | AR TO DATE |
|-----------------------------------------|--------------|-----|------------|
| Total Building fees collected           | \$<br>19,431 | \$  | 330,958    |
| Interdepartmental fees collected        |              |     |            |
| Total Plumbing fees collected           | \$<br>795    | \$  | 23,726     |
| On-site Sewage System fees collected    |              | \$  | 15,937     |
| Compliance paper fees collected         | \$<br>560    | \$  | 4,550      |
| County Development Charges collected    | \$<br>2,043  | \$  | 45,886     |
| Municipal Development Charges collected | \$<br>24,860 | \$  | 996,897    |