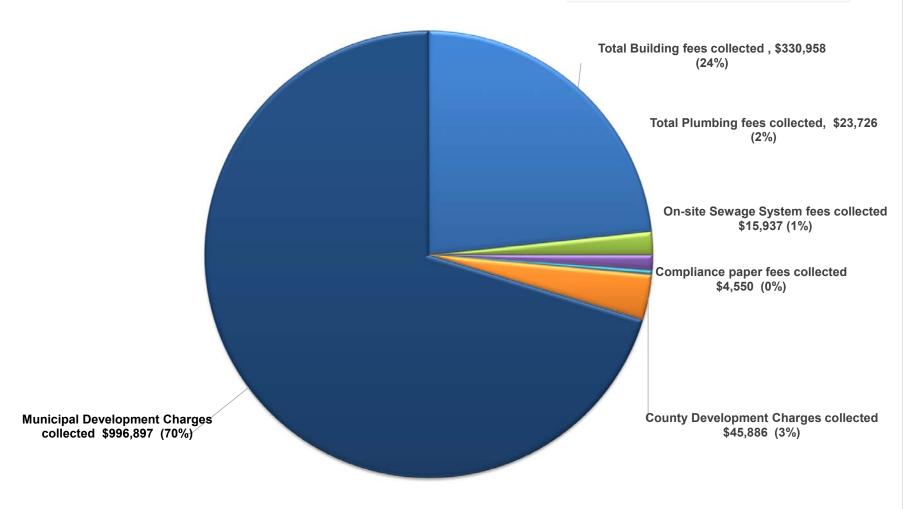

-----|-----|------------|
| Total Building fees collected           | \$<br>19,431 | \$  | 330,958    |
| Interdepartmental fees collected        |              |     |            |
| Total Plumbing fees collected           | \$<br>795    | \$  | 23,726     |
| On-site Sewage System fees collected    |              | \$  | 15,937     |
| Compliance paper fees collected         | \$<br>560    | \$  | 4,550      |
| County Development Charges collected    | \$<br>2,043  | \$  | 45,886     |
| Municipal Development Charges collected | \$<br>24,860 | \$  | 996,897    |

| Zoning Compliance Letters   |  |  |  |  |  |
|-----------------------------|--|--|--|--|--|
| Limited Services Agreements |  |  |  |  |  |
| Demolition Agreements       |  |  |  |  |  |







## Fees Summary Year to Date