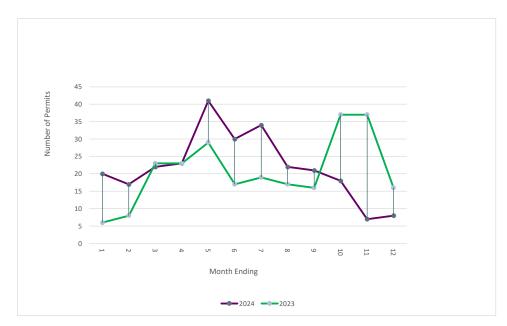

#### **MONTH END REPORT DECEMBER 2024**

|                   | January     | February    | March       | April       | May          | June        | July         | August      | September    | October     | November     | December    | Year to date |
|-------------------|-------------|-------------|-------------|-------------|--------------|-------------|--------------|-------------|--------------|-------------|--------------|-------------|--------------|
| 2024              | 20          | 17          | 22          | 23          | 41           | 30          | 34           | 22          | 21           | 18          | 7            | 8           | 263          |
| Permit Value 2024 | \$661,970   | \$2,591,000 | \$2,651,352 | \$3,185,800 | \$12,616,899 | \$4,219,777 | \$10,267,074 | \$1,368,600 | \$11,694,501 | \$2,578,190 | \$640,000    | \$2,235,000 | \$54,710,163 |
| 2023              | 6           | 8           | 23          | 23          | 29           | 17          | 19           | 17          | 16           | 37          | 37           | 16          | 248          |
| Permit Value 2023 | \$1,335,000 | \$808,500   | \$2,391,400 | \$2,705,700 | \$3,663,500  | \$1,472,500 | \$890,900    | \$2,493,700 | \$2,009,000  | \$2,661,400 | \$17,063,220 | \$2,571,460 | \$40,066,280 |
|                   | \$1,335,000 | \$808,500   | \$2,391,400 | \$2,705,700 | \$3,663,500  | \$1,472,500 | \$890,900    | \$2,493,700 | \$2,009,000  | \$2,661,400 | \$17,063,220 | \$2,571,460 | \$40,066,280 |