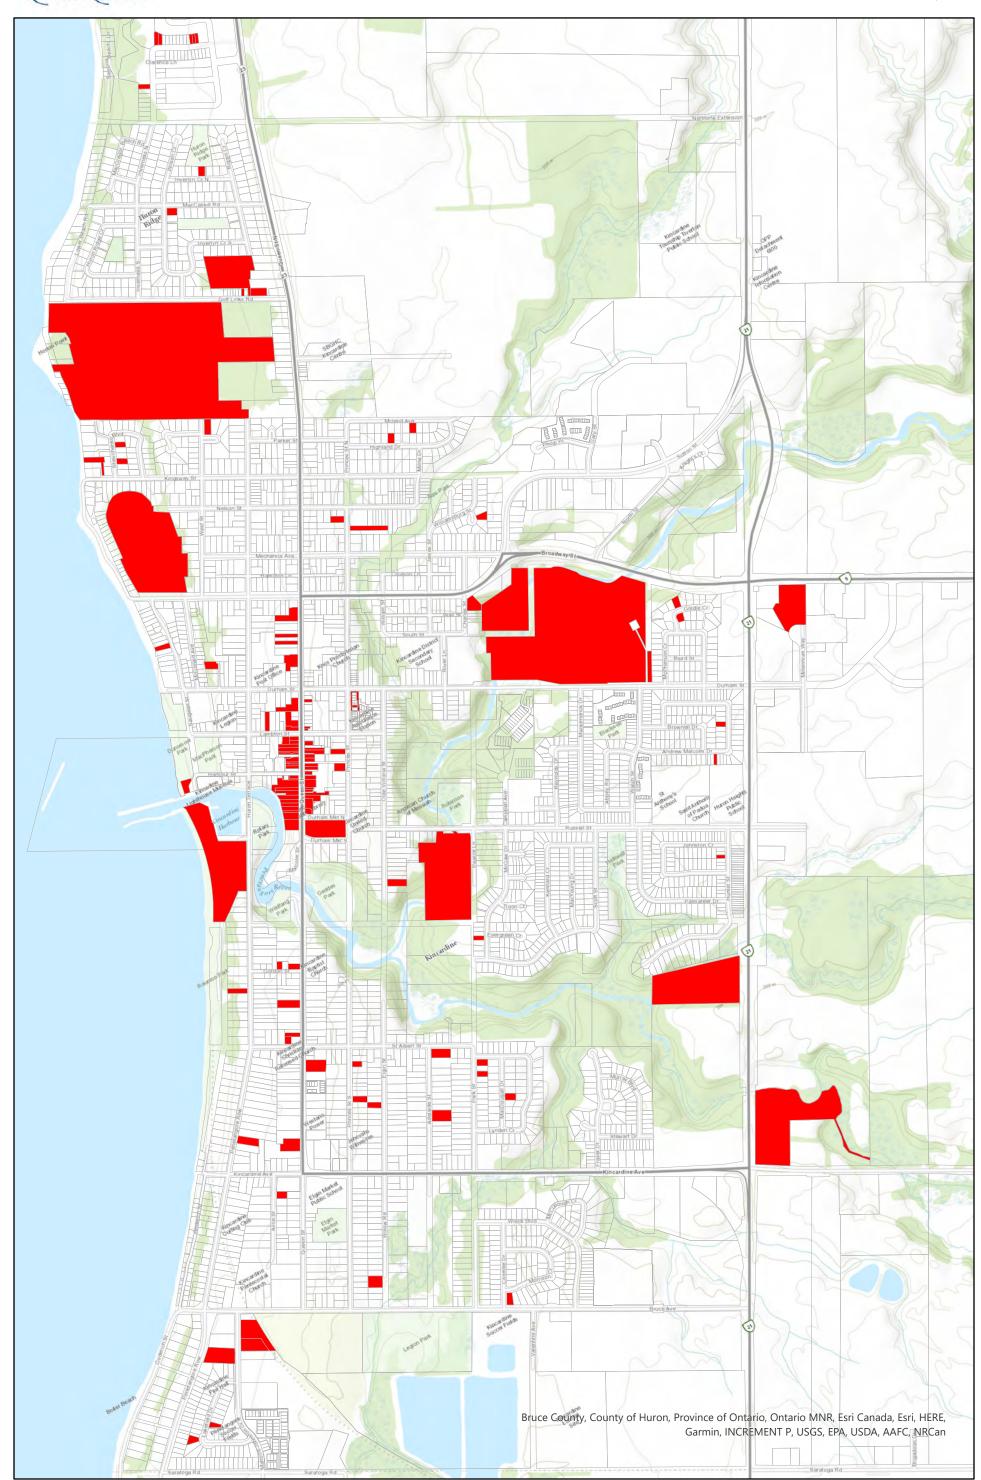

#### Total Permits Issued for Municipality of Kincardine by Ward

Geographic Town of Kincardine: 123

Geographic Township of Kincardine: 78

Geographic Township of Bruce: 47

# **KINCARDINE ISSUED BUILDING PERMITS** 2023