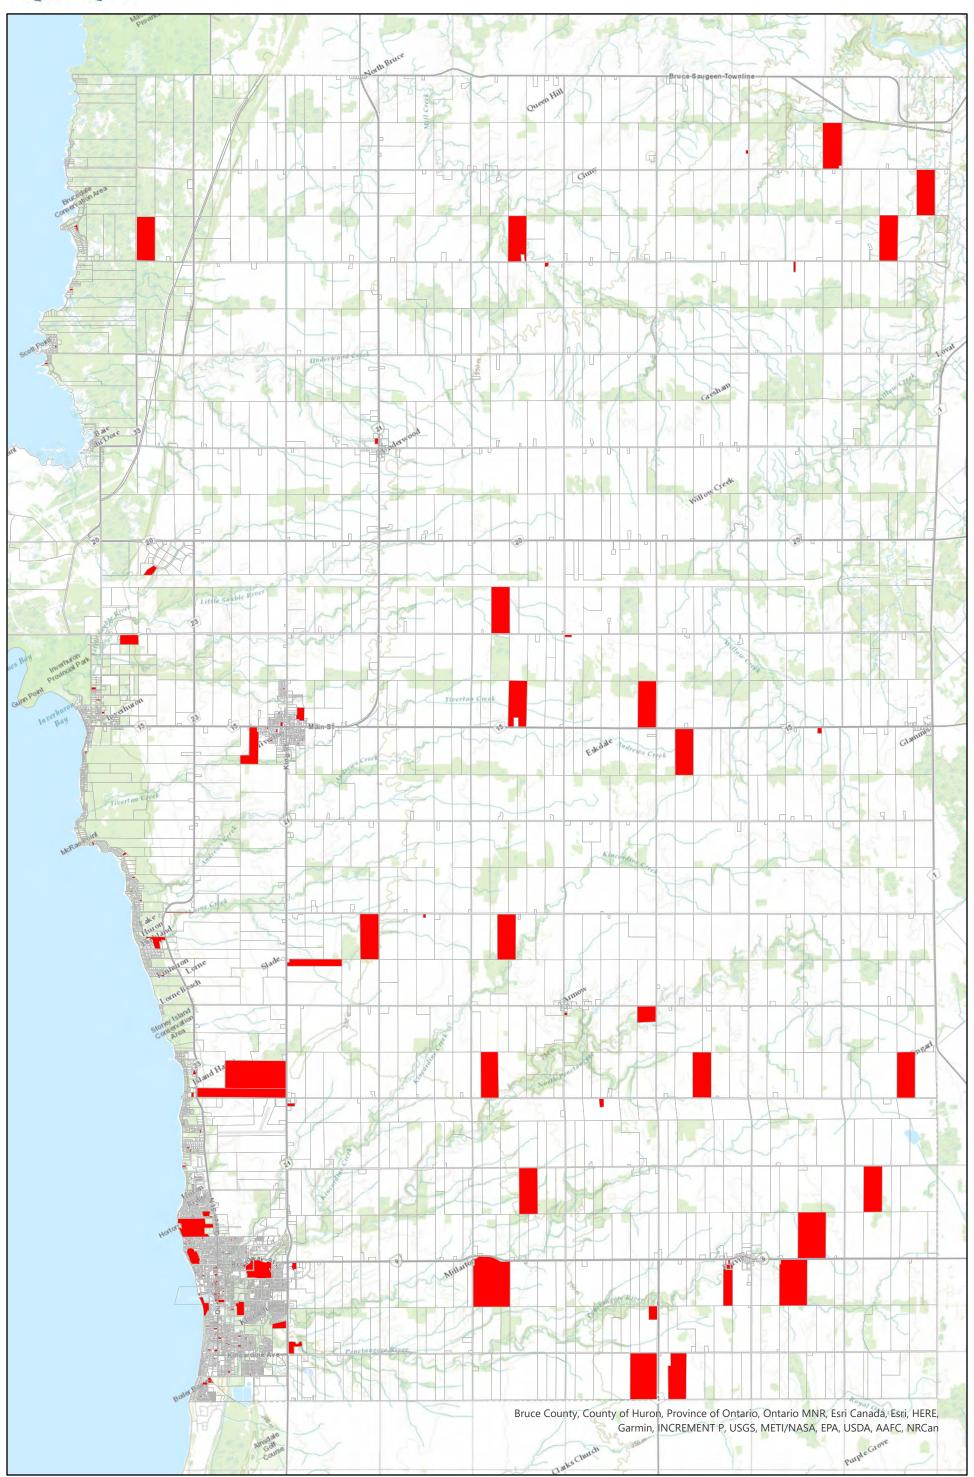

#### Total Permits Issued for Municipality of Kincardine by Ward

Geographic Town of Kincardine: 123

Geographic Township of Kincardine: 78

Geographic Township of Bruce: 47